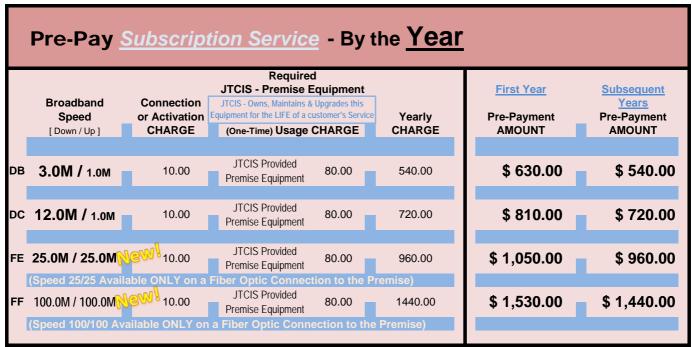

If Pre-Paying by the YEAR – payment must be in our Payment Center on or before the 26<sup>th</sup> of the month for the "Service Period" beginning on the 27<sup>th</sup> of that Month and ending on the 26<sup>th</sup> of the Month one Year later.

<u>NO REFUNDS</u> – once the "Service Period" begins.

The Connection CHARGE applies in either of the following:

- When a Subscriber (Customer) INITIALLY begins "Service"

- When a Subscriber, who has Discontinued "Service" for any reason, Reconnects "Service" at a later date