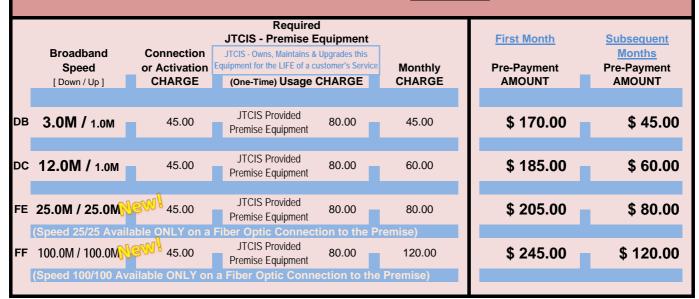

## Pre-Pay <u>Subscription Service</u> - By the <u>Month</u>

Printed at JTC

<u>If Pre-Paying by the MONTH</u> – payment must be in our Payment Center on or before the 26<sup>th</sup> of the month for the "<u>Service Period</u>" beginning on the 27<sup>th</sup> of that Month and ending on the 26<sup>th</sup> of the following Month.

<u>NO REFUNDS</u> – once the "Service Period" begins.

The Connection CHARGE applies in either of the following:

- When a Subscriber (Customer) INITIALLY begins "Service"

- When a Subscriber, who has Discontinued "Service" for any reason, Reconnects "Service" at a later date