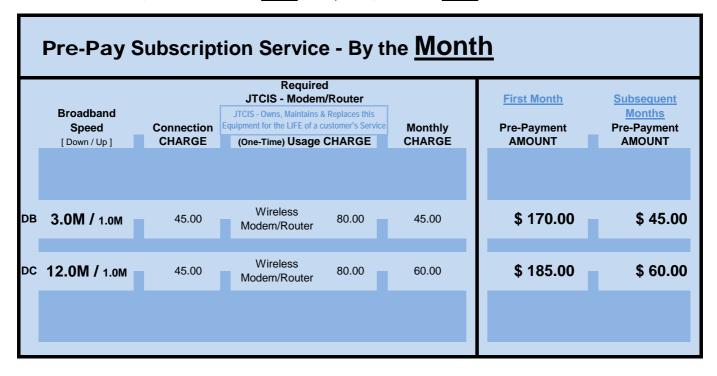

## Broadband - High Speed Internet Access Service PRICE SHEET - 2014

If Pre-Paying by the MONTH – payment must be in our Payment Center on or before the 26<sup>th</sup> of the month for the "Service Period" beginning on the 27<sup>th</sup> of that Month and ending on the 26<sup>th</sup> of the following Month.

**<u>NO REFUNDS</u>** – once the "Service Period" begins.

## The Connection CHARGE applies in either of the following:

- When a Subscriber (Customer) INITIALLY begins "Service"
- When a Subscriber, who has Discontinued "Service" for any reason, Reconnects "Service" at a later date