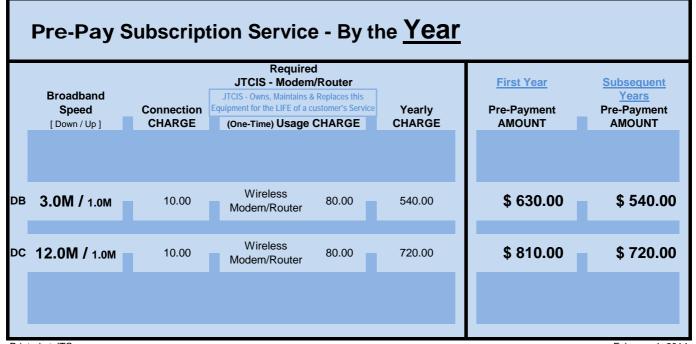

If Pre-Paying by the YEAR – payment must be in our Payment Center on or before the 26<sup>th</sup> of the month for the "Service Period" beginning on the 27<sup>th</sup> of that Month and ending on the 26<sup>th</sup> of the Month one Year later.

**<u>NO REFUNDS</u>** – once the "Service Period" begins.

## The Connection CHARGE applies in either of the following:

- When a Subscriber (Customer) INITIALLY begins "Service"
- When a Subscriber, who has Discontinued "Service" for any reason, Reconnects "Service" at a later date